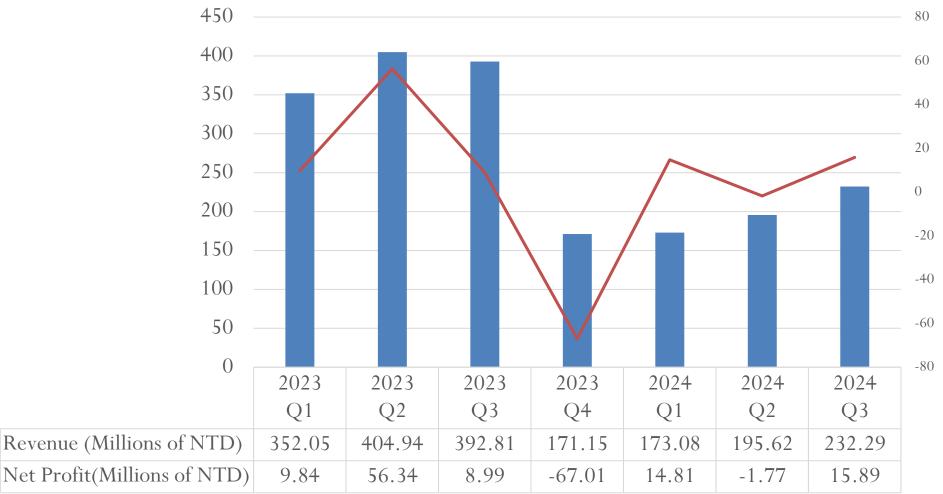

## **Revenue and Net Profit**

Revenue (Millions of NTD)

—Net Profit(Millions of NTD)

Investors please refer to the announcements from the Taiwan Stock Exchange

### **Comprehensive Income Statement**

| Time Period<br>(thousands of<br>NTD) | 2024<br>Q3 | 2024<br>Q2 | 2024<br>Q1 | 2023<br>Q4 | 2023<br>Q3 | 2023<br>Q2 | 2023<br>Q1 |
|--------------------------------------|------------|------------|------------|------------|------------|------------|------------|
| operating<br>income                  | 232,292    | 195,626    | 173,082    | 177,146    | 392,809    | 404,937    | 352,049    |
| Operating profit                     | 43,215     | 44,753     | 40,784     | 22,754     | 90,121     | 102,384    | 64,399     |
| Non-business<br>Income               | 18,431     | 1,521      | 21,978     | -32,246    | -28,007    | 11,176     | 6,902      |
| Net Profit<br>Before Tax             | 15,890     | -1,773     | 14,807     | -67,014    | 8,989      | 56,344     | 9,841      |
| Total<br>Comprehensive<br>Income     | 46,243     | -41,532    | 214,040    | -36,249    | -21,881    | 50,036     | 5,958      |