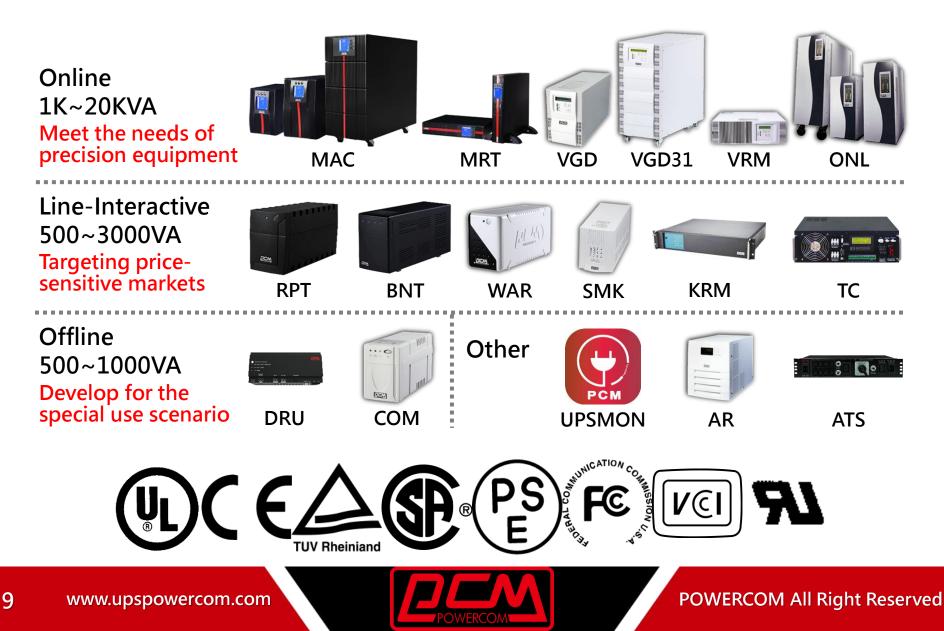

| E.E.R. E.E.E.L. F. R. Barret Dark Day Areas Associatives System W149, 5-5, -6-143 (S) (S)<br>B. Barret K. S. Barret, B. B. S. B.                                                                                                                                                                      |  |  |  |

- Taiwan and China factories have obtained multiple certifications
- Pass all IPQC process control and OQA final inspection
- Protect employees and maintain the best quality of products





#### Branch and plant in Guangdong, China





## **Certified Product**



## **Revenue and Net Profit**



Revenue (Millions of NTD)

—Net Profit(Millions of NTD)

Investors please refer to the announcements from the Taiwan Stock Exchange



### **Comprehensive Income Statement**

| Time Period<br>(thousands of<br>NTD) | 2024<br>Q3 | 2024<br>Q2 | 2024<br>Q1 | 2023<br>Q4 | 2023<br>Q3 | 2023<br>Q2 | 2023<br>Q1 |
|--------------------------------------|------------|------------|------------|------------|------------|------------|------------|
| operating<br>income                  | 232,292    | 195,626    | 173,082    | 177,146    | 392,809    | 404,937    | 352,049    |
| Operating profit                     | 43,215     | 44,753     | 40,784     | 22,754     | 90,121     | 102,384    | 64,399     |
| Non-business<br>Income               | 18,431     | 1,521